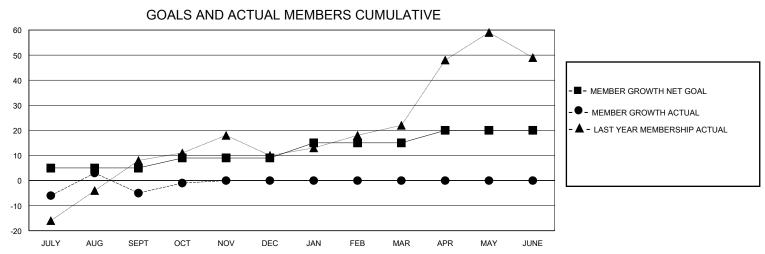

## District 8 S

GMT: LOCATION LOUISIANA GMT CA

| •             |               |             |               |                               |                        |                         | •                                                  |  |
|---------------|---------------|-------------|---------------|-------------------------------|------------------------|-------------------------|----------------------------------------------------|--|
|               | Club          | s           |               | Members RESULTS FOR 2024-2025 |                        |                         |                                                    |  |
|               | RESULTS FOR   | R 2024-2025 |               |                               |                        |                         |                                                    |  |
| QUARTER       | NEW CLUB GOAL | NEW CLUBS   | DROPPED CLUBS | QUARTER MEME                  | BER GROWTH NET<br>GOAL | MEMBER GROWTH<br>ACTUAL | DROPPED<br>MEMBERS ACTUAL<br>(including transfers) |  |
| JULY/AUG/SEPT | 0             | 0           | 0             | JULY/AUG/SEPT                 | 5                      | 17                      | 22                                                 |  |
| OCT/NOV/DEC   | 1             | 0           | 0             | OCT/NOV/DEC                   | 4                      | 6                       | 1                                                  |  |
| JAN/FEB/MAR   | 0             | 0           | 0             | JAN/FEB/MAR                   | 6                      | 0                       | 0                                                  |  |
| APR/MAY/JUNE  | 0             | 0           | 0             | APR/MAY/JUNE                  | 5                      | 0                       | 0                                                  |  |