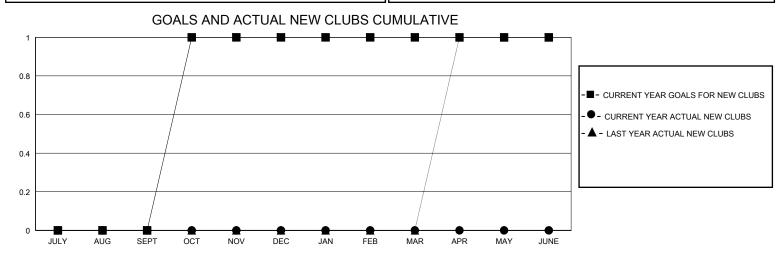

## District 8 S

GMT: LOCATION LOUISIANA GMT CA

| •             |               |             |               |                               |                        |                         | •                                                  |  |
|---------------|---------------|-------------|---------------|-------------------------------|------------------------|-------------------------|----------------------------------------------------|--|
|               | Club          | s           |               | Members RESULTS FOR 2024-2025 |                        |                         |                                                    |  |
|               | RESULTS FOR   | R 2024-2025 |               |                               |                        |                         |                                                    |  |
| QUARTER       | NEW CLUB GOAL | NEW CLUBS   | DROPPED CLUBS | QUARTER MEME                  | BER GROWTH NET<br>GOAL | MEMBER GROWTH<br>ACTUAL | DROPPED<br>MEMBERS ACTUAL<br>(including transfers) |  |
| JULY/AUG/SEPT | 0             | 0           | 0             | JULY/AUG/SEPT                 | 5                      | 17                      | 22                                                 |  |
| OCT/NOV/DEC   | 1             | 0           | 0             | OCT/NOV/DEC                   | 4                      | 6                       | 1                                                  |  |
| JAN/FEB/MAR   | 0             | 0           | 0             | JAN/FEB/MAR                   | 6                      | 0                       | 0                                                  |  |
| APR/MAY/JUNE  | 0             | 0           | 0             | APR/MAY/JUNE                  | 5                      | 0                       | 0                                                  |  |